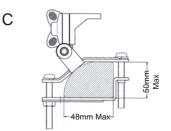

The K515S is designed to fit many newer GM and similar SUV luggage rack rails. Mount clamp portion to best fit the rail. Using hex wrench, adjust mount for vertical antenna position. (Figure B & C)

Please check our website for installation ideas. When completed, waxing the black portion of the mount will help maintain appearance.