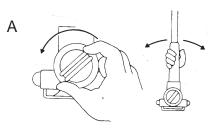

## **General Specifications**

- Low loss SO-239 base.
- 13.5 ft. low loss RG-316/U Teflon Coax cable ending in SMA connector. PL-259 adapter provided.
- Adjustment nut for antenna position. (Figure A)
- Black finish.
- Maximum recommended antenna is 50 inches. Only antennas not requiring direct ground connection should be used with the K515S.

## Installation Instructions

(1) Choose desired mounting location on vehicle to ensure maximum strength of mount and best performance of antenna.

(2) When best location is determined, fasten mount to vehicle by appropriate means: use phillips head screwdriver and adjustable wrench. Hex wrench included for mount body adjustment.