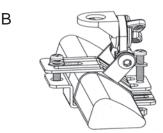

The K515S is designed to fit many newer GM and similar SUV luggage rack rails. Mount clamp portion to best fit the rail. Using hex wrench, adjust mount for vertical antenna position. (Figure B & C)

Please check our website for installation ideas. When completed, waxing the black portion of the mount will help maintain appearance.